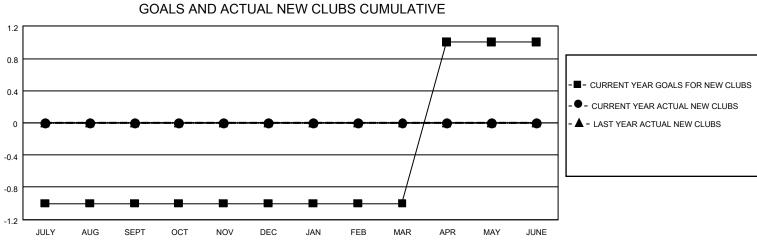

## LOCATION ARKANSAS

District 7 N

Results as of: 9/30/2020

| Clubs                 |               |           |               | Members               |                         |                         |                                                    |  |  |
|-----------------------|---------------|-----------|---------------|-----------------------|-------------------------|-------------------------|----------------------------------------------------|--|--|
| RESULTS FOR 2020-2021 |               |           |               | RESULTS FOR 2020-2021 |                         |                         |                                                    |  |  |
| QUARTER               | NEW CLUB GOAL | NEW CLUBS | DROPPED CLUBS | QUARTER MEM           | IBER GROWTH NET<br>GOAL | MEMBER GROWTH<br>ACTUAL | DROPPED<br>MEMBERS ACTUAL<br>(including transfers) |  |  |
| JULY/AUG/SEPT         | (1)           | 0         | 0             | JULY/AUG/SEPT         | 0                       | 15                      | 15                                                 |  |  |
| OCT/NOV/DEC           | 0             | 0         | 0             | OCT/NOV/DEC           | 0                       | 0                       | 0                                                  |  |  |
| JAN/FEB/MAR           | 0             | 0         | 0             | JAN/FEB/MAR           | 5                       | 0                       | 0                                                  |  |  |
| APR/MAY/JUNE          | 2             | 0         | 0             | APR/MAY/JUNE          | 25                      | 0                       | 0                                                  |  |  |