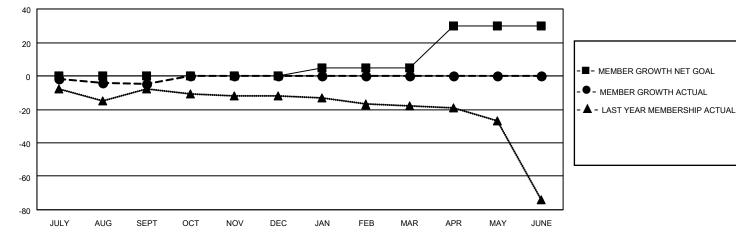

## LOCATION ARKANSAS

District 7 N

Results as of: 9/30/2020

| Clubs                 |               |           |               | Members               |                         |                         |                                                    |  |  |
|-----------------------|---------------|-----------|---------------|-----------------------|-------------------------|-------------------------|----------------------------------------------------|--|--|
| RESULTS FOR 2020-2021 |               |           |               | RESULTS FOR 2020-2021 |                         |                         |                                                    |  |  |
| QUARTER               | NEW CLUB GOAL | NEW CLUBS | DROPPED CLUBS | QUARTER MEM           | IBER GROWTH NET<br>GOAL | MEMBER GROWTH<br>ACTUAL | DROPPED<br>MEMBERS ACTUAL<br>(including transfers) |  |  |
| JULY/AUG/SEPT         | (1)           | 0         | 0             | JULY/AUG/SEPT         | 0                       | 15                      | 15                                                 |  |  |
| OCT/NOV/DEC           | 0             | 0         | 0             | OCT/NOV/DEC           | 0                       | 0                       | 0                                                  |  |  |
| JAN/FEB/MAR           | 0             | 0         | 0             | JAN/FEB/MAR           | 5                       | 0                       | 0                                                  |  |  |
| APR/MAY/JUNE          | 2             | 0         | 0             | APR/MAY/JUNE          | 25                      | 0                       | 0                                                  |  |  |